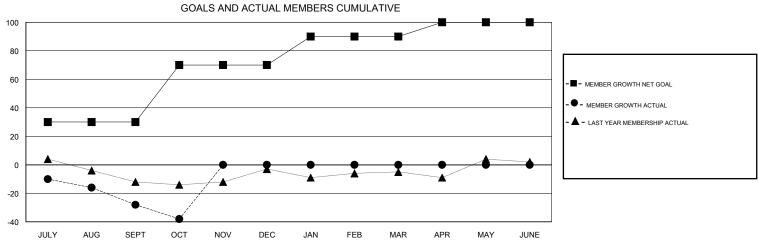

## STEVE ANTON **LOCATION ILLINOIS GMT CA** Clubs Members RESULTS FOR 2017-2018 RESULTS FOR 2017-2018 NEW CLUBS NEW CLUB GOAL DROPPED CLUBS MEMBER GROWTH NET MEMBER GROWTH DROPPED QUARTER QUARTER GOAL ACTUAL MEMBERS ACTUAL (including transfers) 0 0 0 30 18 39 JULY/AUG/SEPT JULY/AUG/SEPT 40 8 16 OCT/NOV/DEC OCT/NOV/DEC 0 0 0 20 0 0 JAN/FEB/MAR JAN/FEB/MAR 0 0 0 10 0 0 APR/MAY/JUNE APR/MAY/JUNE